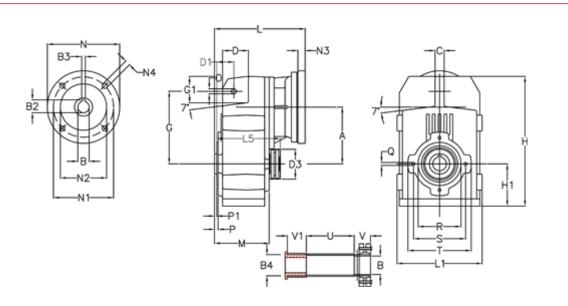

## **Data Sheet**

Article number: 29560201868340 Description: Shaft mounted gear A252QF32-18,6-P100B5

## **Measures**

| A = 128.75 | D1 = 43.5 | 15 = 197.5  | P1                                  | = 3.5    | V = 4  |
|------------|-----------|-------------|-------------------------------------|----------|--------|
| B = 32     | d3 = 83   | M = 135.5   | Q                                   | = M10x14 | V1 = 4 |
| B1 = 28    | G = 162   | N = 250     | R                                   | = 110    |        |
| B2 = 31.3  | G1 = 58.0 | N1 = 215    | S                                   | = 130    |        |
| B3 = 8     | H = 290.5 | N2 = 180    | Т                                   | = 150    |        |
| B4 = 32    | H1 = 93.5 | N4 = M12x16 | Tightening torque Nm adapter bushin | g = 6.0  |        |
| C = 20     | L = 242.5 | O = 13      | Tightening torque Nm shrink disc    | = 7.0    |        |
| D = 57.0   | L1 = 188  | P = 6.0     | U                                   | = 120.5  |        |
|            |           |             |                                     |          |        |